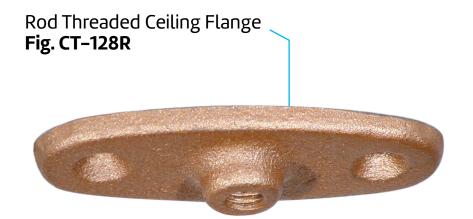

## **Anvil® Ceiling Plates & Flanges**

## Size Range 3/8" and 1/2"

#### Material

Malleable iron

#### Finish

Copper plated

#### Service

Recommended for attachment to wood beams or ceiling.

#### Ordering

Specify rod size, figure number, name.

#### Dimensions (In) - Load (Lbs) - Weight (Lbs)

| Rod Size | Max  | Woight | Screws   |          |
|----------|------|--------|----------|----------|
| Α        | Load | Weight | Quantity | Size No. |
| In.      | Lbs. | Lbs.   | In.      | GIZE NO. |
| 3/8      | 180  | 0.16   | 2        | 12       |
| 1/2      |      |        |          |          |